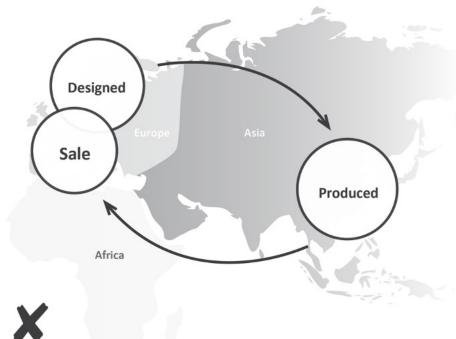

# **Biggest DIN Rail Relay Manufacturer in EU**

400 Employees (45 in R&D)

**Export Into 80 Countries** 

**15 Branches Worldwide** 

**40 Million USD Revenue** 

- Work directly with the manufacturer
  - EU-based R&D and Manufacturing
  - US-based Head Office & Warehouse
- Products stocked in the US
  - no drop-shipping
  - 3-10 days delivery
- Quality tested by the NA market
  - 2-year standard warranty
  - 5-year optional warranty

All products are developed in own R&D

Testing Lab Accreditation according to ISO 17025

Made in EU, Czech Republic

Time Relays

Digital Time Switches

Monitoring / Protection Relays

**Power Supplies** 

**Auxiliary Relays** 