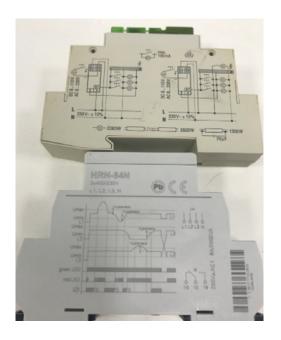

# **Quality Tested by the NA Market**

**Durable and UV resistant** 

Our relays stand the test of time

Products don't affect each other

High-grade in-house testing lab results

NA-tested Quality

Reliable even in extreme conditions

Highest class flame retardancy (UL-94 V-0)