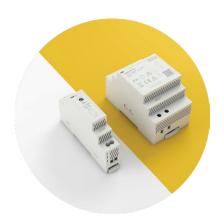

## **Monitoring Relays**

Used to monitor the value of alternating or direct voltage, phase loss. sequence and asymmetry

**Power Supplies** 

Rated output voltage 12VDC or 24VDC out of 120 VAC or 240VAC